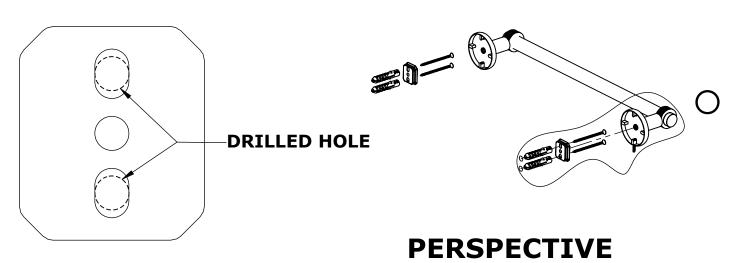

2051D



## INSTALLATION INSTRUCTIONS

#### Step 1: Drill holes in Wall for screw anchors and attach Mounting Plate to Wall

Determine your desired location for installation and make a mark for the location of the mounting plate. Remove mounting plate from backplate by loosening set screw in backplate as pictured below. Place center hole of mounting plate over mark made above. Make 2 marks where mounting screws will be placed as shown below. Drill hole at each of the marks. (You may substitute other style mounting anchors or screws if desired). Place anchors into the holes made. Place mounting plate over holes and secure to mounting surface using screws as shown below.





**DETAIL O** 

2051D



# INSTALLATION INSTRUCTIONS

### **Step 2:** Attach Bracket to Mounting Plate.

Place bracket on mounting plate and secure by tightening set screw as shown below.



### **PERSPECTIVE**