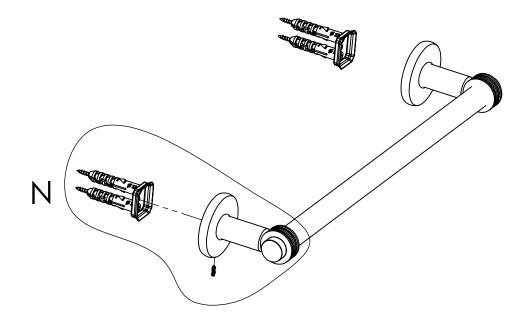

### **Step 2:** Attach Bracket to Mounting Plate.

Place bracket on mounting plate and secure by tightening set screw as shown below.