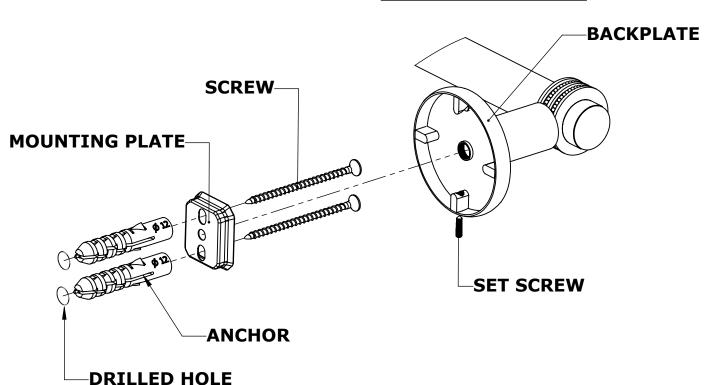

#### Step 1: Drill holes in Wall for screw anchors and attach Mounting Plate to Wall

Determine your desired location for installation and make a mark for the location of the mounting plate. Remove mounting plate from backplate by loosening set screw in backplate as pictured below. Place center hole of mounting plate over mark made above. Make 2 marks where mounting screws will be placed as shown below. Drill hole at each of the marks. (You may substitute other style mounting anchors or screws if desired). Place anchors into the holes made. Place mounting plate over holes and secure to mounting surface using screws as shown below.

**DETAIL O** 

2051D