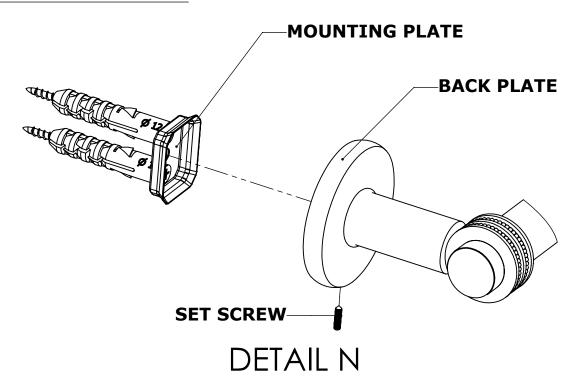

### **Step 2:** Attach Bracket to Mounting Plate.

Place bracket on mounting plate and secure by tightening set screw as shown below.